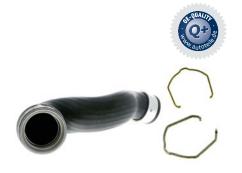

| <b>X-Ref</b> 3B0 145 834 N kit* |        | V10-5301 |
|---------------------------------|--------|----------|
| Engine Type                     | Diesel |          |
| VW                              | Passat |          |
| Škoda                           | Superb |          |