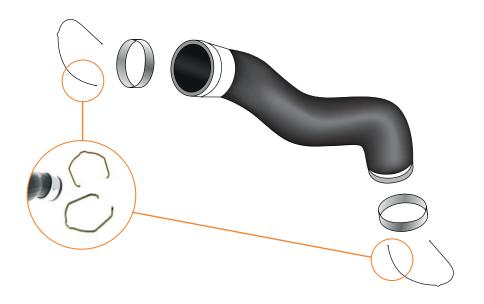

## CHARGER INTAKE HOSES AS EXPERT KITS+ WITH HOLDING CLAMPS

ŠKODA | VW

ŠKODA | VW

ŠKODA | VW

| sel  |
|------|
|      |
| ssat |
| perb |
|      |

| X-Ref 3B0 145 | 834 AC kit* | V10-5300 |
|---------------|-------------|----------|
| Engine Type   | Diesel      |          |
| VW            | Passat      |          |
| Škoda         | Superb      |          |
| Škoda         | Superb      |          |

| <b>X-Ref</b> 3B0 145 834 N kit* |        | V10-5301 |
|---------------------------------|--------|----------|
| Engine Type                     | Diesel |          |
| VW                              | Passat |          |
| Škoda                           | Superb |          |