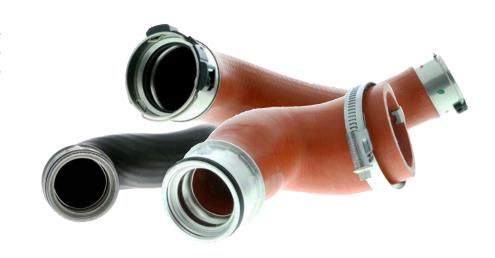

## **CHARGER INTAKE HOSES**

AIR CONTROL SYSTEMS | 11213

#### **Purpose**

Charger intake hoses are an essential component of the charge air system. They guide the pre-compressed and heated air through the charge air cooler to the intake manifold.

#### **Functions:**

- · Transport of pre-compressed and heated air
- Process temperature fluctuations
- · Damping or buffering of vibrations
- · Motion and tolerance compensation
- · Resistant to ageing
- · be oil-resistant