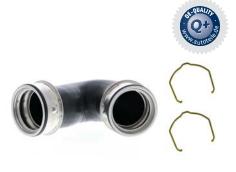

## CHARGER INTAKE HOSES AS EXPERT KITS+ WITH HOLDING CLAMPS

ŠKODA | VW

ŠKODA | VW

ŠKODA | VW

| sel  |
|------|
|      |
| ssat |
| perb |
|      |

| X-Ref 3B0 145 | 834 AC kit* | V10-5300 |
|---------------|-------------|----------|
| Engine Type   | Diesel      |          |
| VW            | Passat      |          |
| Škoda         | Superb      |          |
| Škoda         | Superb      |          |