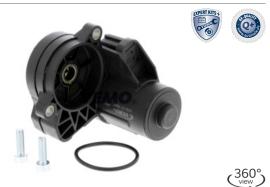

#### **CONTROL ELEMENT, PARKING BRAKE CALIPER**

| X-Ref 3C0 998 281 A* |                                                     | V10-77-1022 |
|----------------------|-----------------------------------------------------|-------------|
| Operating Mode       | Electric                                            |             |
| Fitting Position     | Rear Axle left and right                            |             |
|                      | GERMANY                                             |             |
| Article Description  | Q+, original equipment manufacturer quality MADE IN |             |
| I. a. fitting for    | Q3, Passat, Tiguan, Sharan, Alhambra                |             |

#### **CONTROL ELEMENT, PARKING BRAKE CALIPER**

| I. a. fitting for   | A4, A5, Q5                                        |  |
|---------------------|---------------------------------------------------|--|
| Article Description | Q+, original equipment manufacturer quality       |  |
| Fitting Position    | Rear Axle Left, Rear Axle Right, at brake caliper |  |
| Info                | with screws, with seal                            |  |
|                     | \/10 <b>TT</b> 1000                               |  |