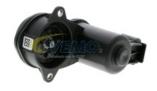

### **CONTROL ELEMENT, PARKING BRAKE CALIPER**

#### **CONTROL ELEMENT, PARKING BRAKE CALIPER**

| X-Ref 3C0 998 281 A* |                                                     | V10-77-1022 |
|----------------------|-----------------------------------------------------|-------------|
| Operating Mode       | Electric                                            |             |
| Fitting Position     | Rear Axle left and right                            |             |
|                      | GERMANY                                             |             |
| Article Description  | Q+, original equipment manufacturer quality MADE IN |             |
| I. a. fitting for    | Q3, Passat, Tiguan, Sharan, Alhambra                |             |

#### **CONTROL ELEMENT, PARKING BRAKE CALIPER**

| I. a. fitting for   | A4, A5, Q5                                        |  |
|---------------------|---------------------------------------------------|--|
| Article Description | Q+, original equipment manufacturer quality       |  |
| Fitting Position    | Rear Axle Left, Rear Axle Right, at brake caliper |  |
| Info                | with screws, with seal                            |  |
|                     | \/10 <b>TT</b> 1000                               |  |

#### **CONTROL ELEMENT, PARKING BRAKE CALIPER**

| I. a. fitting for    | Q3, Passat, Tiguan, Sharan, Alhambra        |  |
|----------------------|---------------------------------------------|--|
| Article Description  | Q+, original equipment manufacturer quality |  |
| Fitting Position     | Rear Axle left and right                    |  |
| Operating Mode       | Electric                                    |  |
| Info                 | with screws, with seal                      |  |
| X-Ref 3C0 998 281 B* | V10-77-1051                                 |  |

**CONTROL ELEMENT, PARKING BRAKE CALIPER** 

|                     |                                             | <b>→</b> - |
|---------------------|---------------------------------------------|------------|
| I. a. fitting for   | GOLF VII, A3, Superb, Tiguan, Passat        |            |
| Article Description | Q+, original equipment manufacturer quality |            |
| Fitting Position    | Rear Axle Left                              |            |
| Operating Mode      | Electric                                    |            |
| Info                | with screws, with seal                      |            |
| X-Ref 3Q0 998 281*  | V1                                          | 0-77-1060  |